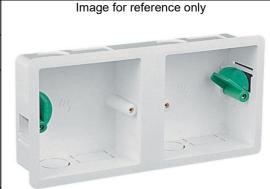

## **Dry Lining Box Dual Gang Product Data Sheet**

| Product Range                | MDLB22                                                                                                                                                                                               |
|------------------------------|------------------------------------------------------------------------------------------------------------------------------------------------------------------------------------------------------|
| Description                  | Dry Lining Box Dual Gang                                                                                                                                                                             |
| Key Features                 | Wide securing flange.  To suit board thickness from 6mm to 14mm  Swivelling snap out clamps  Multiple Entry points  Available with intumescent fire barrier pads                                     |
| Dimensions                   | 83mm x 169mm over flange<br>34mm deep<br>To suit hole size 75mm x 161mm                                                                                                                              |
| Material(s)                  | PVCu with Brass Inserts                                                                                                                                                                              |
| Compliance /<br>Standards(s) | CE & UKCA Marked Low Voltage Directive 2014/35/EU The Electrical Equipment (Safety) Regulations 2016 BS 7671:2018 BS 5733:2010+A1:2014 BS 476-22:1987 when fitted with intumescent fire barrier pads |
| Packaging                    | Recyclable                                                                                                                                                                                           |